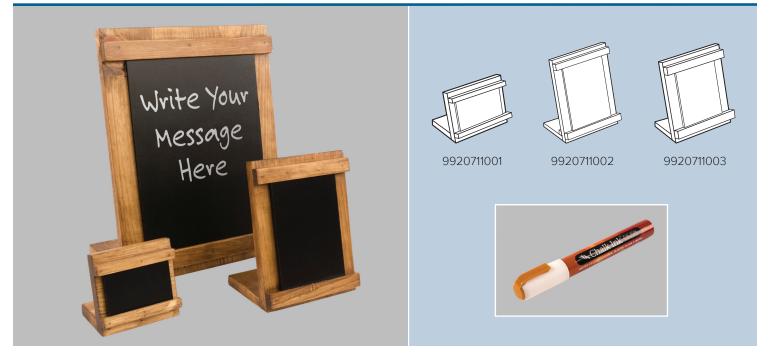

## Reclaimed Wood Chalkboard Stand

## Features and Benefits

- Chalkboard allows quick sign changes for specials, menus and more
- Reclaimed wood is eco-friendly and provides a rustic feel
- Chalkboard ink can be removed with warm soapy water and a soft cloth
- Use with Chalkboard Pen (sold separately)
- Three sizes
- Wood / black wet erase board

## Eco-friendly reclaimed wood provides a rustic look

Available in three convenient sizes, Reclaimed Wood Chalkboard Stands are ideal for drawing attention to select menu items and daily or seasonal dishes and specials.

## Specifications

| Item No.       | Ref. No. | Dimensions     | O.D.                        | Pack |
|----------------|----------|----------------|-----------------------------|------|
| Chalkboard Sta | ind      |                |                             |      |
| 9920711001     | -        | 3.5" W x 2" H  | O.D. 4.5" W x 4" H x 3" D   | 1    |
| 9920711002     | -        | 4" W x 6" H    | O.D. 6" W x 7.75" H x 4" D  | 1    |
| 9920711003     | -        | 8.5" W x 11" H | O.D. 11" W x 14" H x 5.5" D | 1    |
| Item No.       | Ref. No. | Dimensions     | Finish                      | Pack |
| Chalkboard Per | n        |                |                             |      |
| 9920910990     | -        | N/A            | White                       | 1    |